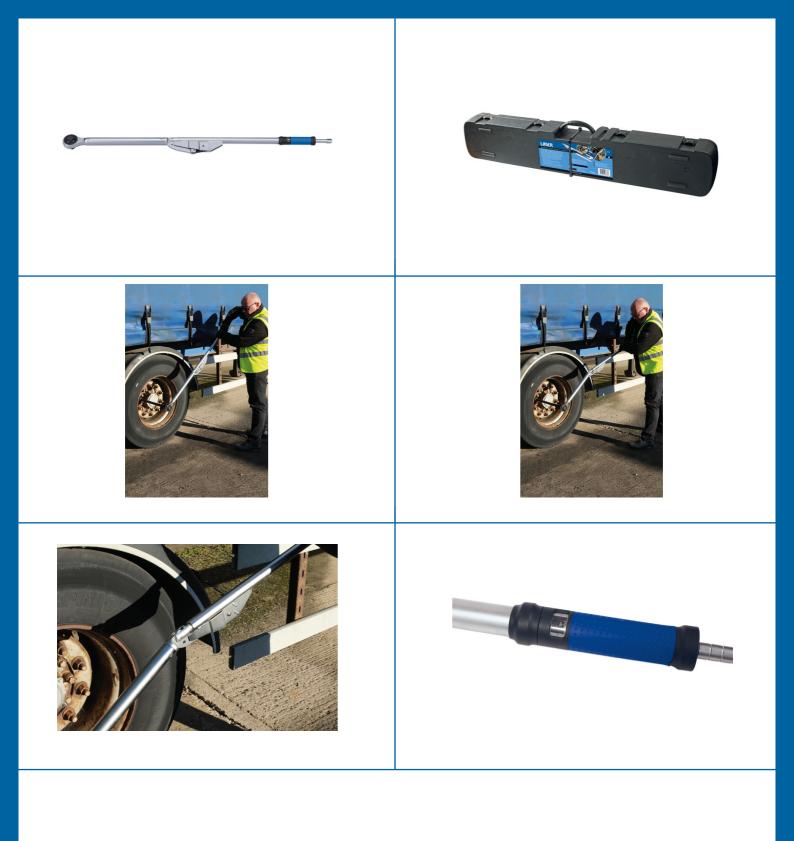

## Breakback Torque Wrench 3/4"D 200-800Nm

An industrial 3/4"D breakback torque wrench, with a range of 200 to 800Nm (150 to 600lb-ft) and a push-thru drive allowing it to torgue in both clockwise and anti-clockwise directions. The breakback mechanism gives the user a clear indication that the required torque has been reached, by pivoting back at the joint, helping to prevent over-torquing. It also features a two-piece design for ease of storage, easy to read scale, and a soft grip handle.

## **Additional Information**

- Range: 200 800Nm (150 600lb-ft); tolerance ±4%.
- 36 teeth ratchet mechanism; 3/4"D x 1330mm long.
- Features a 2pc design for ease of storage, together with a push-thru drive which allows both clockwise & anti-clockwise operation. Supplied in a blow mould case for storage. All Laser torque wrenches (mechanical & digital) are supplied with a certificate of