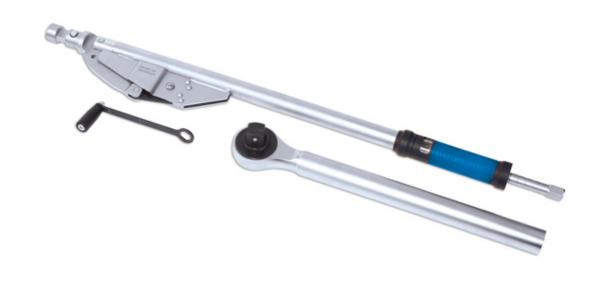

## Breakback Torque Wrench 3/4"D 200-800Nm

An industrial 3/4"D breakback torque wrench, with a range of 200 to 800Nm (150 to 600lb-ft) and a push-thru drive allowing it to torgue in both clockwise and anti-clockwise directions. The breakback mechanism gives the user a clear indication that the required torque has been reached, by pivoting back at the joint, helping to prevent over-torquing. It also features a two-piece design for ease of storage, easy to read scale, and a soft grip handle.

## **Additional Information**

- Range: 200 800Nm (150 600lb-ft); tolerance ±4%.
- 36 teeth ratchet mechanism; 3/4"D x 1330mm long.
- Features a 2pc design for ease of storage, together with a push-thru drive which allows both clockwise & anti-clockwise operation. Supplied in a blow mould case for storage. All Laser torque wrenches (mechanical & digital) are supplied with a certificate of